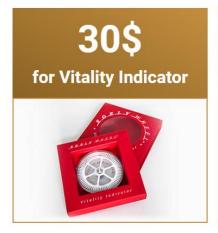

| You earn                                   | for Vitality Indicator | for Egely Wheel        | for Vitality Pack      |
|--------------------------------------------|------------------------|------------------------|------------------------|
| without<br>qualification<br>(% Percentage) | <b>20%</b><br>\$ 17,80 | <b>20%</b><br>\$ 55,80 | <b>20%</b><br>\$ 59,80 |
| with<br>qualification<br>(\$ Flate Rate)   | \$ 30                  | \$ 80                  | \$ 100                 |